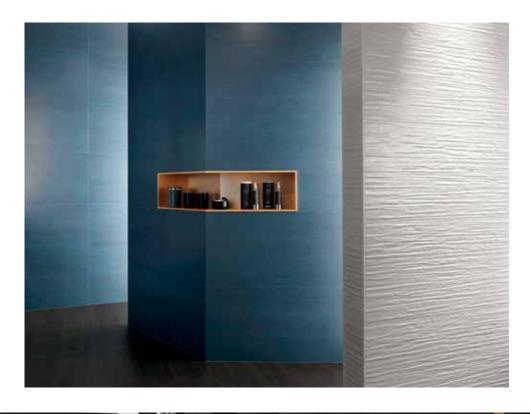

The latest range includes floor and wall tiles that feature a simple surface inspired by limestone, and floor and wall tiles with a concrete look, illuminated by the gleam and scratches typical of brushed metallic plates. All are suitable for home and hospitality spaces.