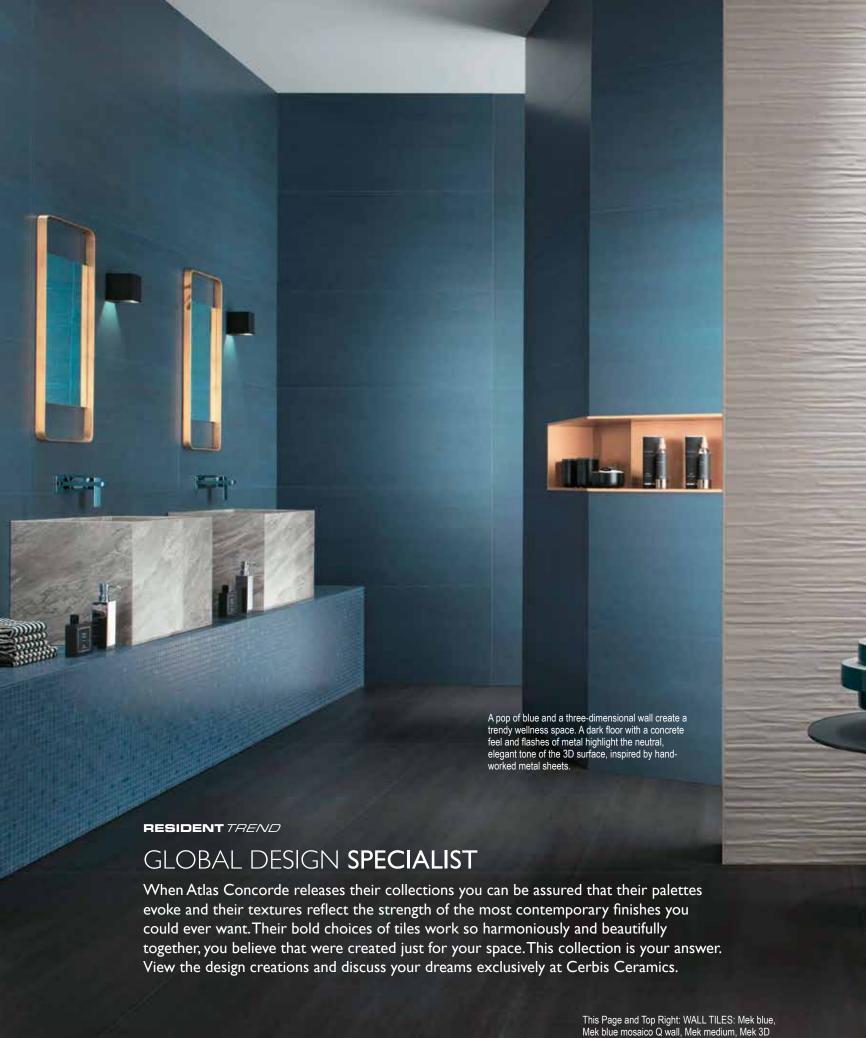

The latest range includes floor and wall tiles that feature a simple surface inspired by limestone, and floor and wall tiles with a concrete look, illuminated by the gleam and scratches typical of brushed metallic plates. All are suitable for home and hospitality spaces.