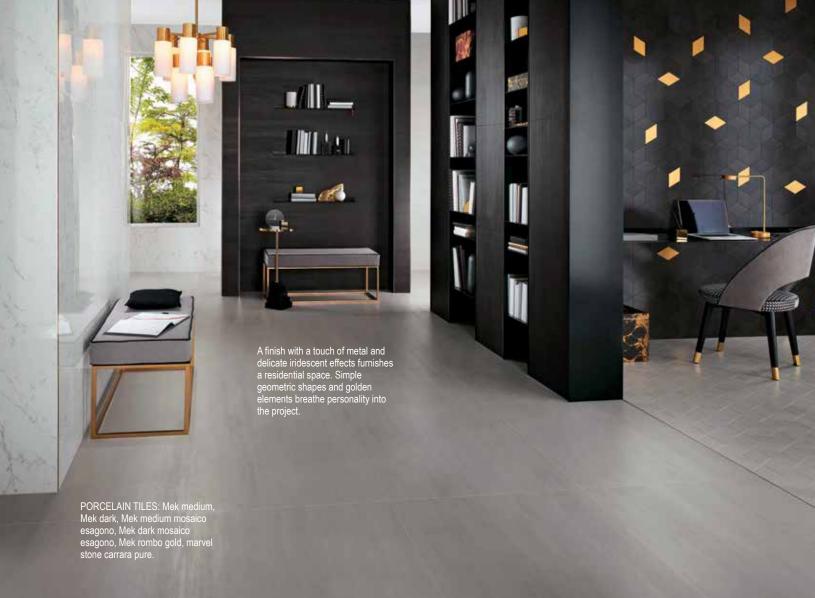

The latest range includes floor and wall tiles that feature a simple surface inspired by limestone, and floor and wall tiles with a concrete look, illuminated by the gleam and scratches typical of brushed metallic plates. All are suitable for home and hospitality spaces.