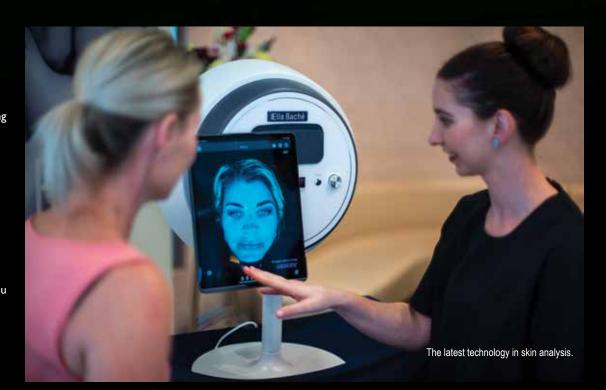

## **OBSERV 520**

'Our new Observ 520 advanced diagnostic system is a game-changer. Its advanced camera technology allows us to see deep into the layers of the skin, highlighting any underlying skin concerns,' Debby says.'This allows our skin therapists to take both preventative and restorative action for clients. You place your head in the canopy and the Observ 520 takes six photographs with varying lights. These images provide insight into skin concerns and the extent of damage beyond what is noticeable to the naked eye. The therapists then create a customised treatment plan so you can enjoy the skin you have always desired. Plus you are preventing future imperfections by using the right products and skin treatments today. The Observe 520 skin analysis is 100 per cent safe, painless and extremely informative.