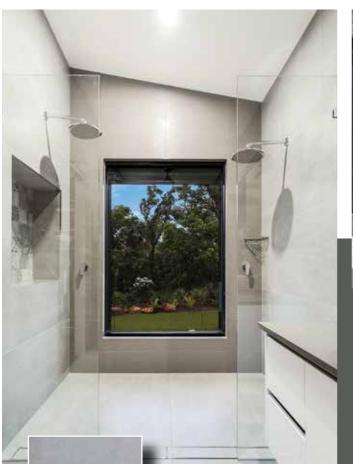

Lifestyle Decorations

Carpet Concrete 300 x 600

Matt 600 x 60

Ferrari II Dark Grey

RESIDENT TREND

With its beautiful minimalist design, the Lifestyle Decorations Carpet Concrete 300x600 tile adds softness and texture without dominating the room or competing with the outstanding view.

The wall makes a pleasant statement, yet blends perfectly with the Rainstone Grey Matt 600x600 floor and wall tiles throughout the rest of the space.

Adding some extra sparkle to the room, the unique Dune Lavabo Redondo Silver basins are from Spain. These stunning countertop glass washbasins are laminated in silver, with a copper finish. The attractive combination of fashion and art brings a rush of excitement and a luminous touch. They are a fantastic decorative, designer solution.