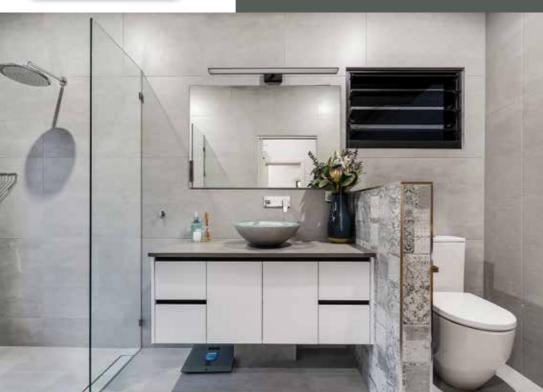

The wall makes a pleasant statement, yet blends perfectly with the Rainstone Grey Matt 600x600 floor and wall tiles throughout the rest of the space.

Adding some extra sparkle to the room, the unique Dune Lavabo Redondo Silver basins are from Spain. These stunning countertop glass washbasins are laminated in silver, with a copper finish. The attractive combination of fashion and art brings a rush of excitement and a luminous touch. They are a fantastic decorative, designer solution.